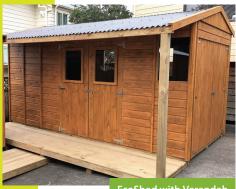

3.00m x 2.50m

**EcoShed with Verandah** 

**Extensive range of sizes** and customisation options available

Store motorbikes, quad bikes, rideon mowers or equestrian gear. Or use as a studio or workshop.

Complete construction service also available.

Minimal site preparation is required and the wide range of sizes available means that no matter what your requirements, chances are there's an EcoShed just right for you.

EcoShed with split barn doors + 6 windows