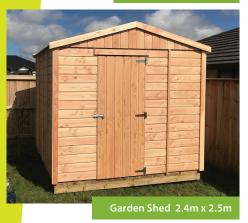

## **Flexible design**

Small Sheds

1.80m x 2.50m

1.20m x 2.50m or

Ideal for wood sheds, pool

pumps or garden tools.

The modular construction allows doors and windows to be placed in any position, on any wall of the building.

Upon completion, the exterior of the building must be treated with a good quality timber sealer to maintain its durability and appearance.

**Medium Sheds** 

2.40m x 2.50m or

Ideal for sports equipment,

garden tools, potting shed or