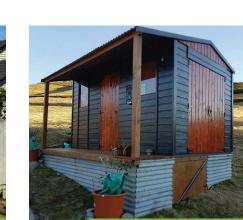

3.00m x 2.50m

**EcoShed with Verandah** 

**Extensive range of sizes** and customisation options available

Store motorbikes, quad bikes, rideon mowers or equestrian gear. Or use as a studio or workshop.

Complete construction service also available.

A timber floor, verandah, fixed and opening glass windows, double hinged doors and Colorsteel roofing are all available as optional extras.

4m x 2.5m Sleepout with Verandah and lined interior

Mountain Retreat 4m x 2.5m with Verandah and 3 doors