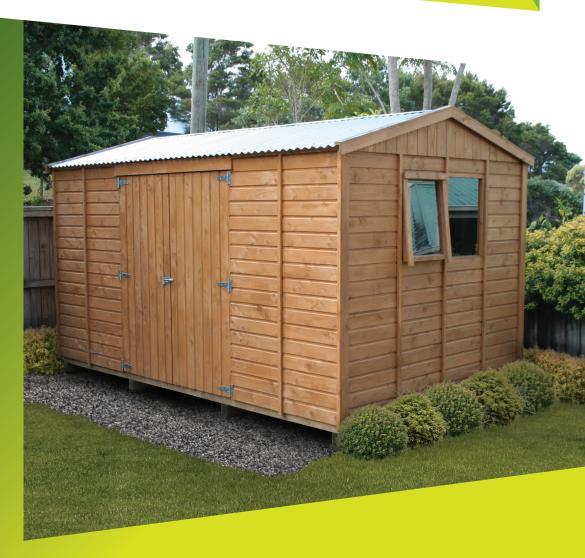

### **Eco-friendly**

EcoSheds Timber Buildings are clad in tongue and groove boards using natural, eco-friendly machine grade NZ Oregon Timber. The kitset consists of premanufactured wall panels that screw together to form the walls of the building.

Upon completion, the exterior of the building must be treated with a good quality timber sealer to maintain its durability and appearance.

**Medium Sheds** 

2.40m x 2.50m or

Ideal for sports equipment,

garden tools, potting shed or

A timber floor, verandah, fixed and opening glass windows, double hinged doors and Colorsteel roofing are all available as optional extras.

4m x 2.5m Sleepout with Verandah and lined interior

Mountain Retreat 4m x 2.5m with Verandah and 3 doors