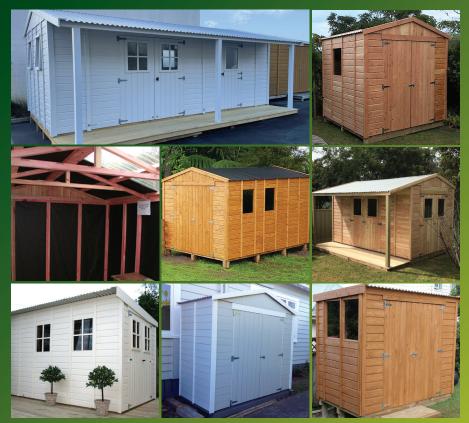

## **Examples of EcoSheds Timber Buildings**

**Note:** It is the responsibility of the purchaser to ensure that the shed does not infringe local authority regulations.

**EcoSheds Limited** 

4 Wilk Lane, Browns Bay, North Shore City T 09 476 8207 M 021 858 209 E info@ecosheds.co.nz

#### **Extensive range**

A number of different sized models are available to provide for many uses ranging from a small tool locker or garden shed to a large home workshop or studio.

The buildings are delivered in kitset form with assembly instructions and all the necessary fixing components needed to fully complete the building. We also have a complete construction service available.

## **Flexible design**

Small Sheds

1.80m x 2.50m

1.20m x 2.50m or

Ideal for wood sheds, pool

pumps or garden tools.

The modular construction allows doors and windows to be placed in any position, on any wall of the building.

3.00m x 2.50m

**EcoShed with Verandah** 

**Extensive range of sizes** and customisation options available

Store motorbikes, quad bikes, rideon mowers or equestrian gear. Or use as a studio or workshop.

Complete construction service also available.

Minimal site preparation is required and the wide range of sizes available means that no matter what your requirements, chances are there's an EcoShed just right for you.

EcoShed with split barn doors + 6 windows